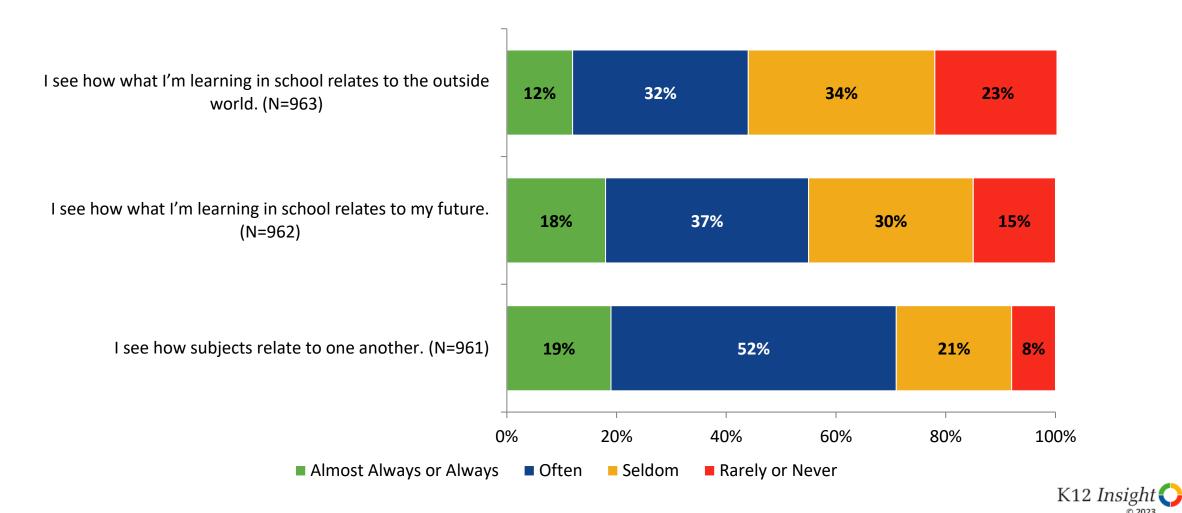

feel the following statements are true?



Answer options: Almost Always/Always, Often, Seldom, Rarely/Never

8

K12 Insight

## **Student Experience**

How frequently do you feel the following statements are true?



#### **Student Experience: Comparison Over Time**

How frequently do you feel the following statements are true?



Answer options: Almost Always/Always, Often, Seldom, Rarely/Never

10



# **Academic Support**

#### **Academic Support**

How frequently do you feel the following statements are true?



### **Academic Support: Comparison Over Time**

How frequently do you feel the following statements are true?



Answer options: Almost Always/Always, Often, Seldom, Rarely/Never

12

K12 Insight 🔿

### Relevance

How frequently do you feel the following statements are true?



## **Relevance: Comparison Over Time**

How frequently do you feel the following statements are true?



Answer options: Almost Always/Always, Often, Seldom, Rarely/Never

14

K12 Insight 🔿

# **Self-Management**

How frequently do you feel the following statements are true?



## **Self-Management: Comparison Over Time**

How frequently do you feel the following statements are true?



Answer options: Almost Always/Always, Often, Seldom, Rarely/Never

16



### Grit

How frequently do you feel the following statements are true?



## **Grit: Comparison Over Time**

How frequently do you feel the following statements are true?



© 202

18 Answer options: Almost Always/Always, Often, Seldom, Rarely/Never

#### Involvement

How frequently do you feel the following statements are true?