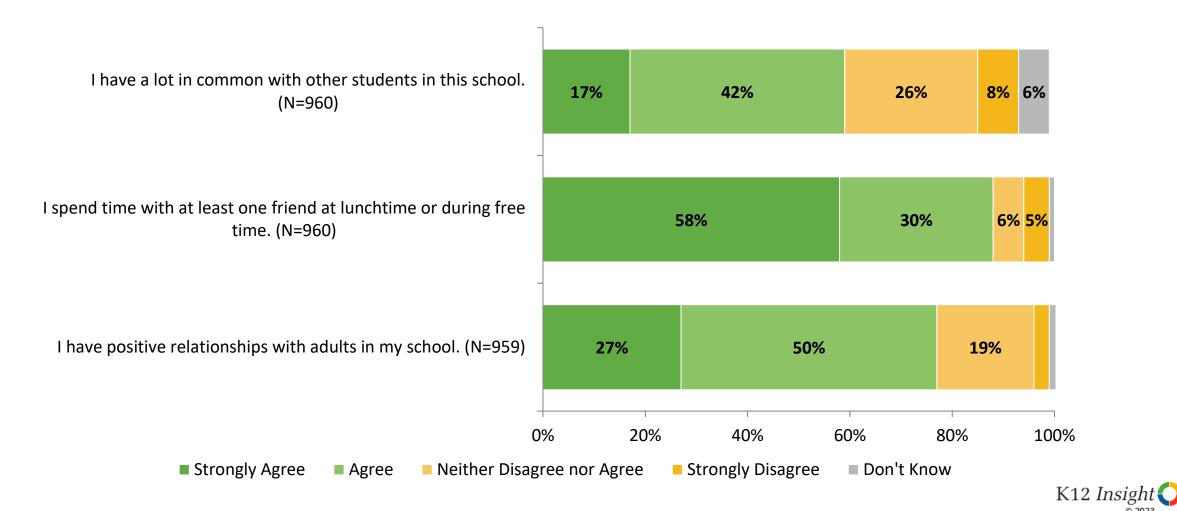

#### **Overall Engagement: Comparison Over Time**

Please rate how strongly you agree or disagree with the following statements.

Answer options: Strongly Agree, Agree, Neither Agree nor Disagree, Disagree, Strongly Agree