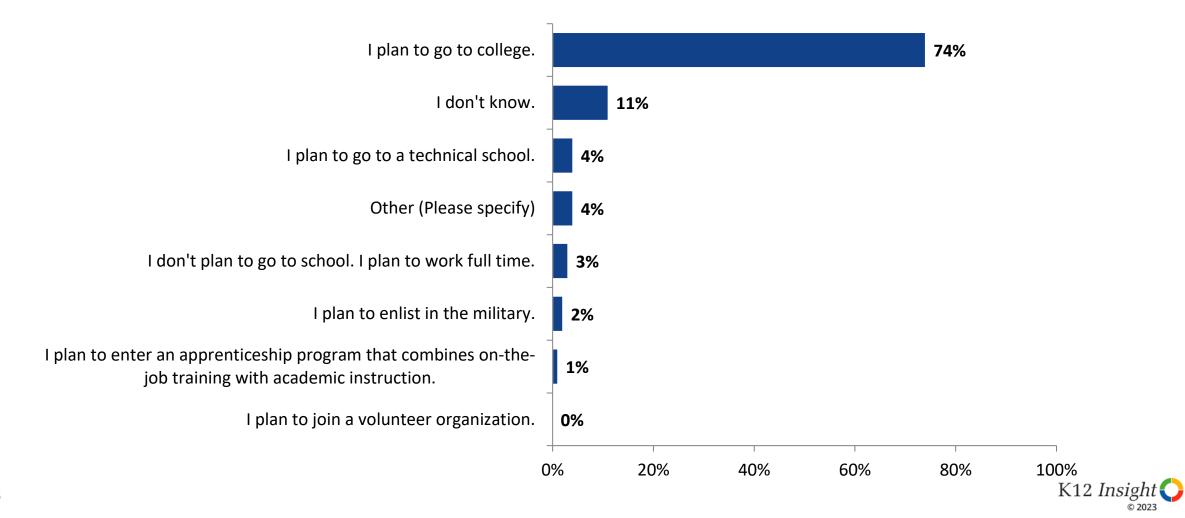

# **After High School Plans**

Which of the following best describes your plans for after high school? (N=962)