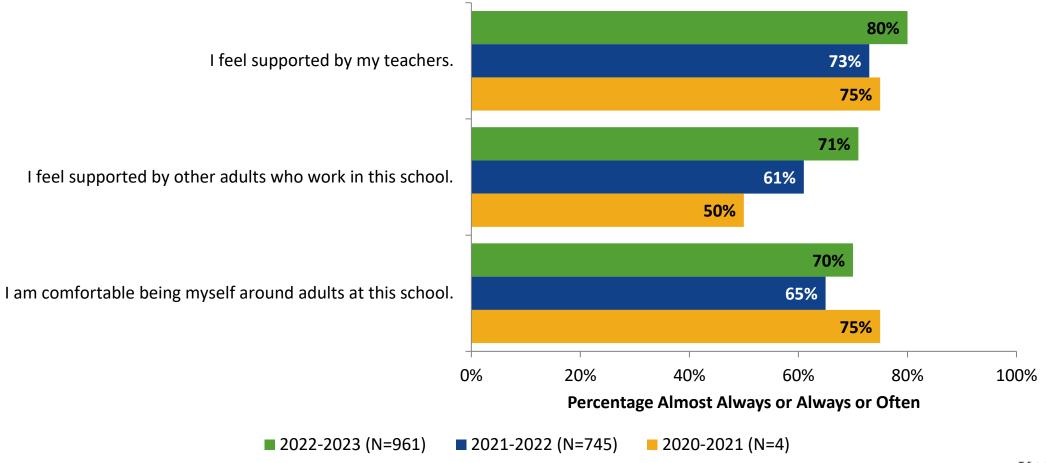

## **Relationships with Adults in School**

How frequently do you feel the following statements are true?

### **Relationships with Adults in School: Comparison Over Time**

How frequently do you feel the following statements are true?

Answer options: Almost Always/Always, Often, Seldom, Rarely/Never

30