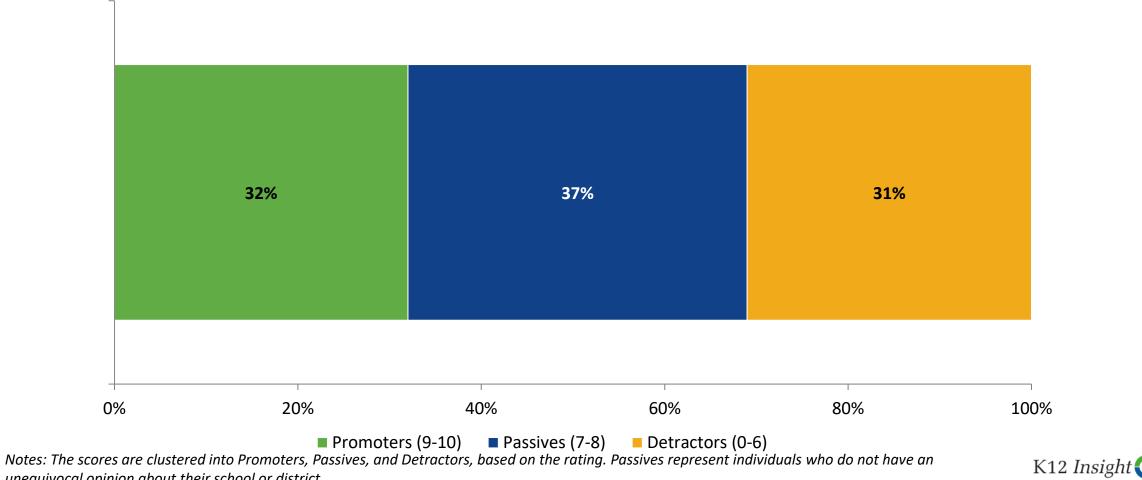

#### **Net Promoter Score**

If you had a family member or friend moving to the area, how likely are you to recommend your school to them? (N=893)

© 202

unequivocal opinion about their school or district.