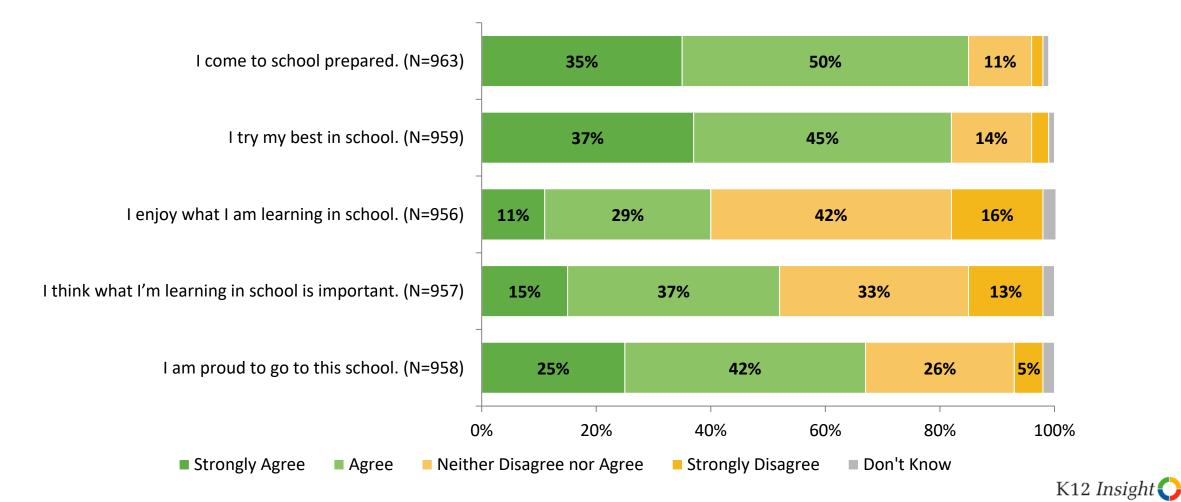

# **Overall Engagement (Continued)**

Please rate how strongly you agree or disagree with the following statements.