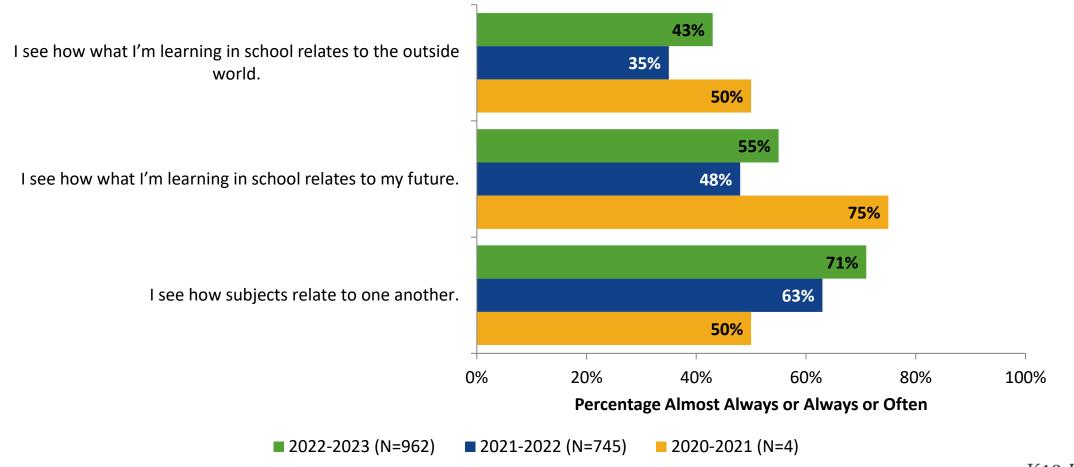

## **Relevance: Comparison Over Time**

How frequently do you feel the following statements are true?

Answer options: Almost Always/Always, Often, Seldom, Rarely/Never

14

K12 Insight 🔿