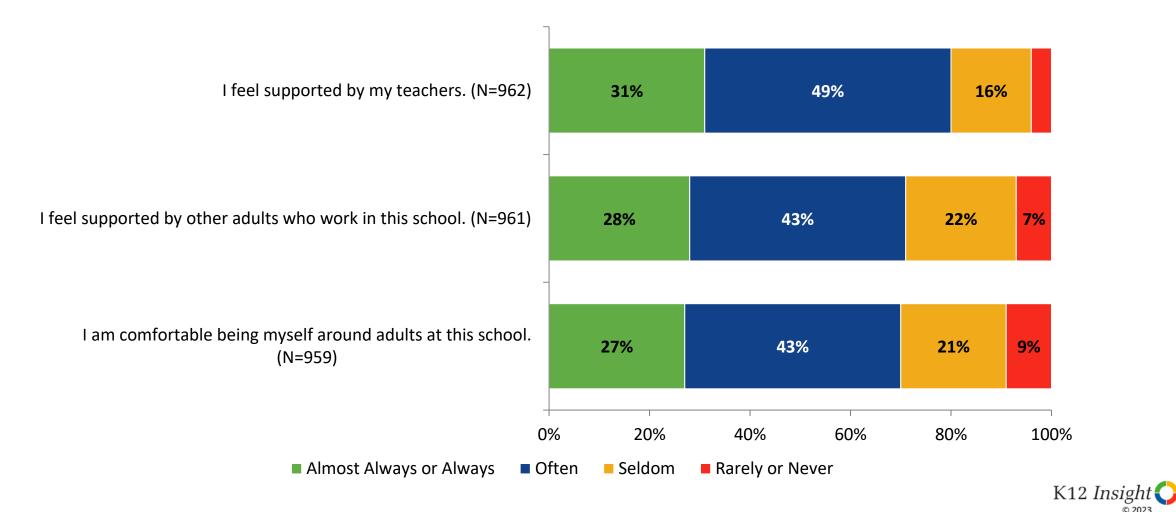

## **Relationships with Adults in School**

How frequently do you feel the following statements are true?