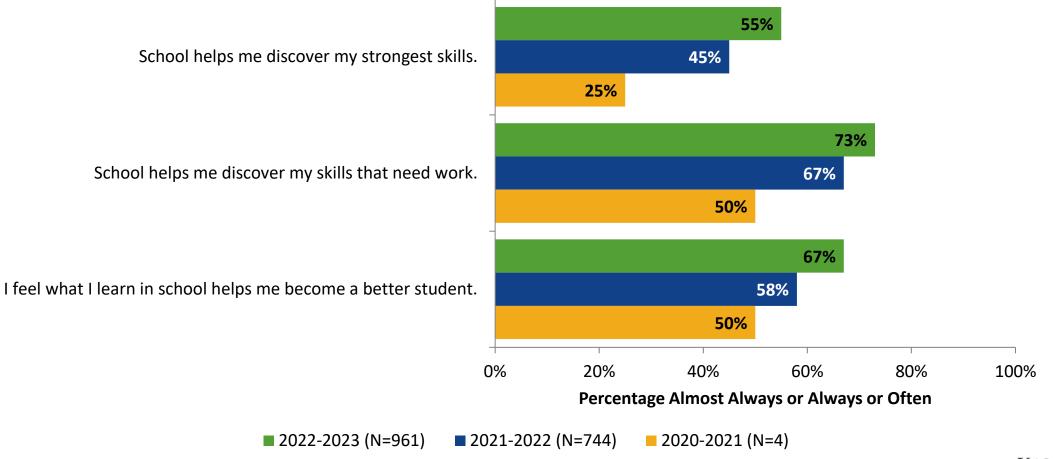

### **Academic Support: Comparison Over Time**

How frequently do you feel the following statements are true?

Answer options: Almost Always/Always, Often, Seldom, Rarely/Never

12

K12 Insight 🔿