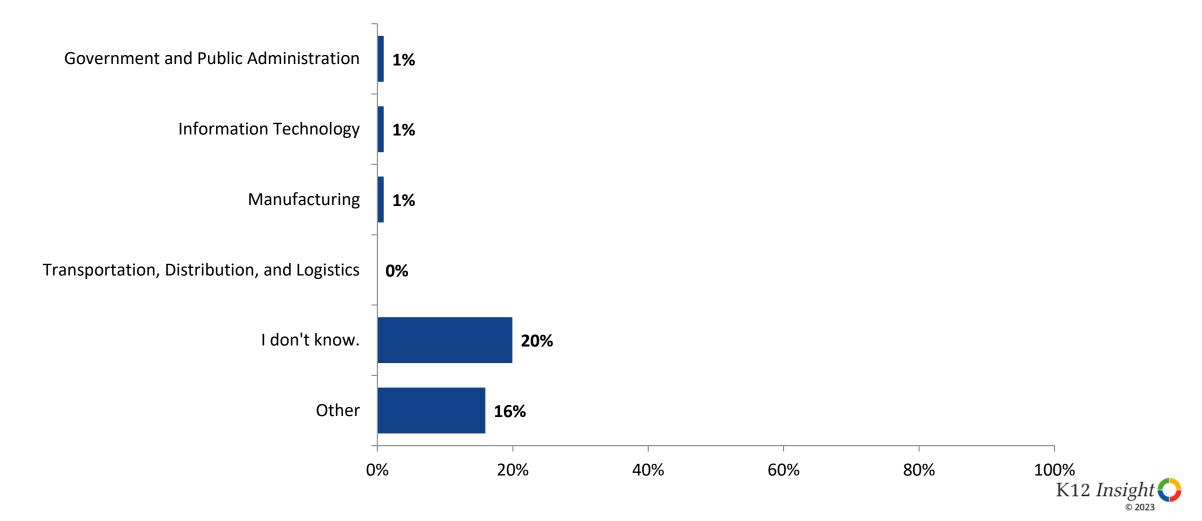

# **Career Fields (Continued)**

Which of the following career fields do you plan to pursue? (N=960)