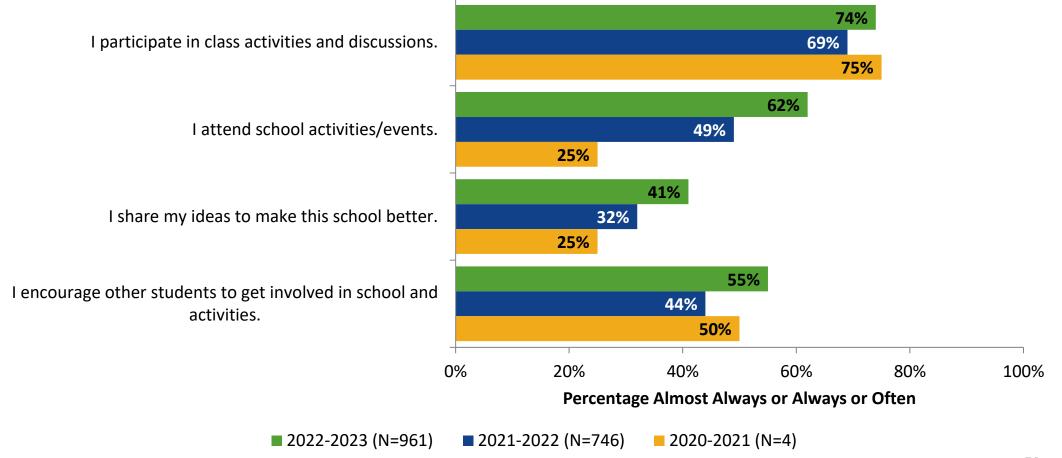

#### **Involvement: Comparison Over Time**

How frequently do you feel the following statements are true?

Answer options: Almost Always/Always, Often, Seldom, Rarely/Never

20

K12 Insight 🔿