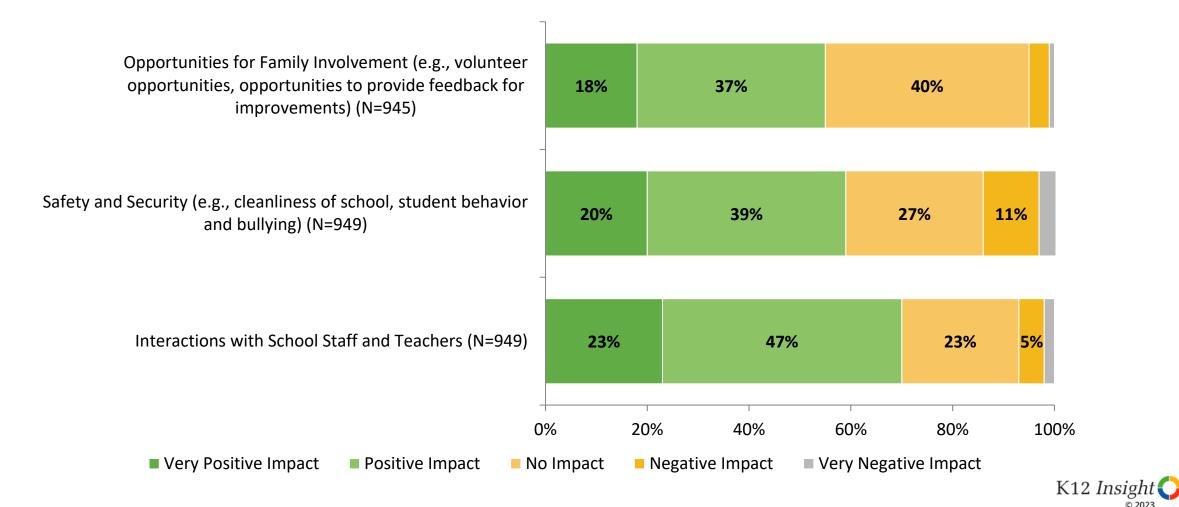

#### Impact on Net Promoter Score (Continued)

How do each of the following impact the score you gave above?