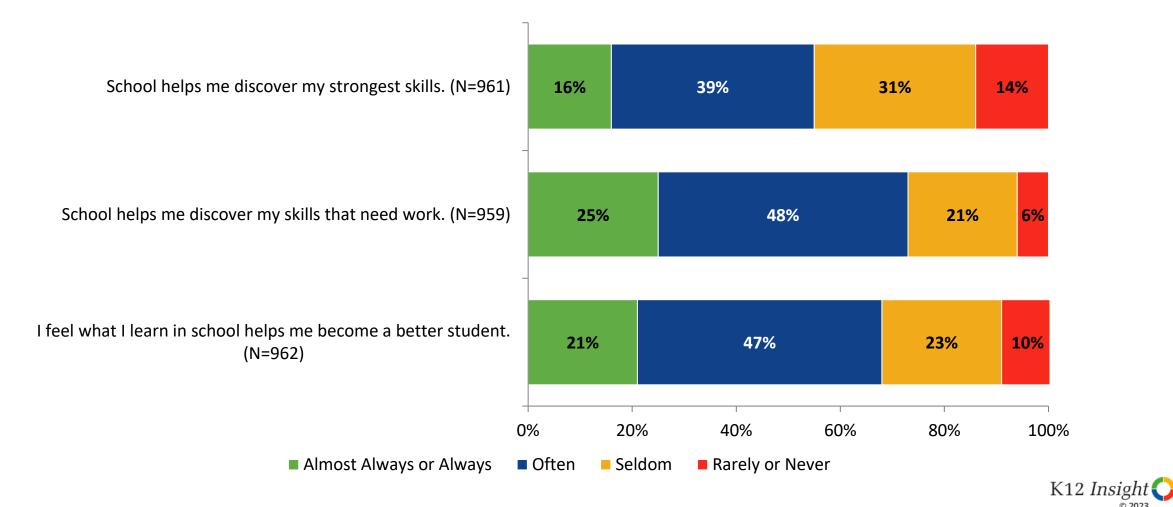

#### **Academic Support**

How frequently do you feel the following statements are true?