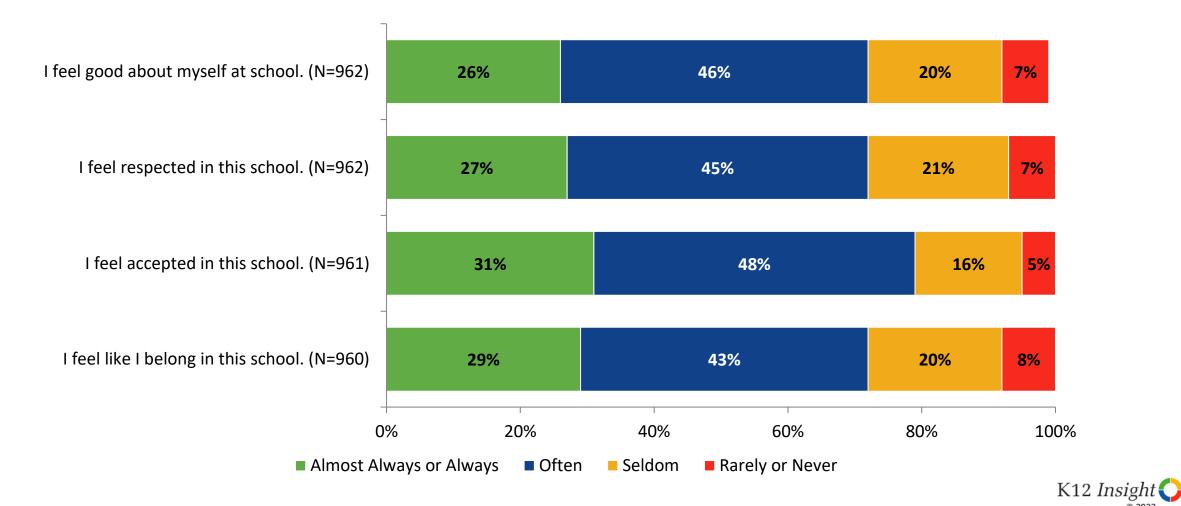

Time**

How frequently do you feel the following statements are true?



© 202

18 Answer options: Almost Always/Always, Often, Seldom, Rarely/Never

#### Involvement

How frequently do you feel the following statements are true?



#### **Involvement: Comparison Over Time**

How frequently do you feel the following statements are true?



Answer options: Almost Always/Always, Often, Seldom, Rarely/Never

20

K12 Insight 🔿

#### **Future Goals**

How frequently do you feel the following statements are true?



## **Future Goals: Comparison Over Time**

How frequently do you feel the following statements are true?



<sup>22</sup> Answer options: Almost Always/Always, Often, Seldom, Rarely/Never

K12 Insight 🔿

#### Acceptance

How frequently do you feel the following statements are true?



## **Acceptance: Comparison Over Time**

How frequently do you feel the following statements are true?



© 202

Answer options: Almost Always/Always, Often, Seldom, Rarely/Never

24

# **Relationships with Peers**

How frequently do you feel the following statement are true?



#### **Relationships with Peers: Comparison Over Time**

How frequently do you feel the following statement are true?



Answer options: Almost Always/Always, Often, Seldom, Rarely/Never

26

K12 Insight 🔿

## **Perceptions of Peers**

How frequently do you feel the following statements are true?



## **Perceptions of Peers: Comparison Over Time**

How frequently do you feel the following statements are true?



<sup>28</sup> Answer options: Almost Always/Always, Often, Seldom, Rarely/Never

K12 Insight O

## **