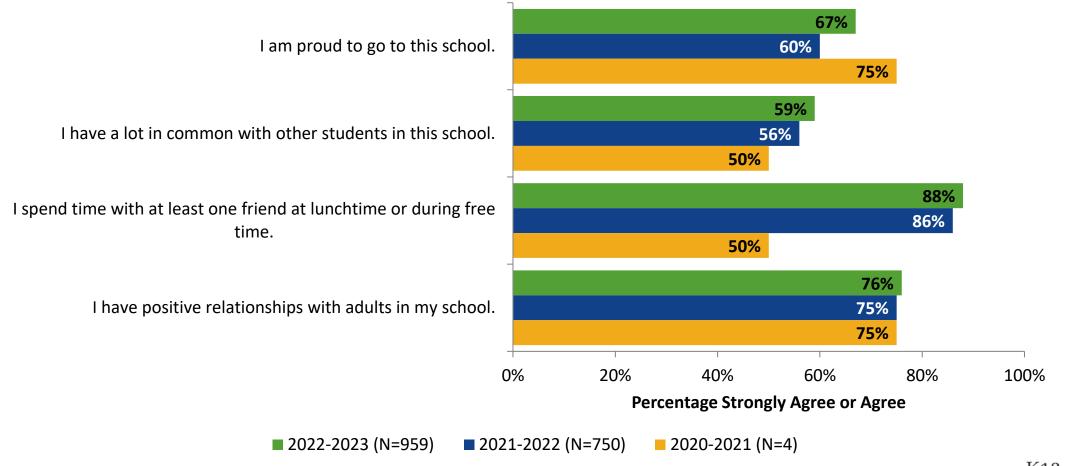

#### **Overall Engagement: Comparison Over Time**

Please rate how strongly you agree or disagree with the following statements.

Answer options: Strongly Agree, Agree, Neither Agree nor Disagree, Disagree, Strongly Agree

4