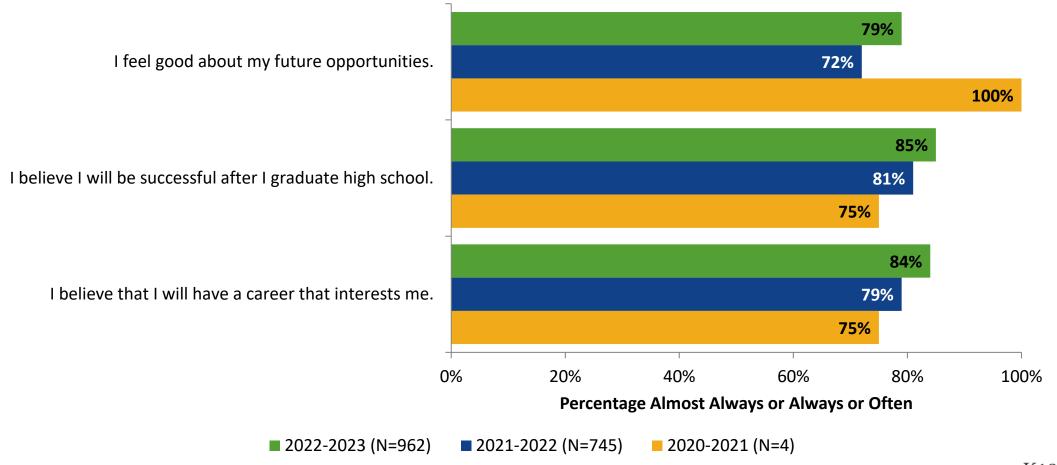

#### **Future Goals**

How frequently do you feel the following statements are true?

## **Future Goals: Comparison Over Time**

How frequently do you feel the following statements are true?

<sup>22</sup> Answer options: Almost Always/Always, Often, Seldom, Rarely/Never

K12 Insight 🔿