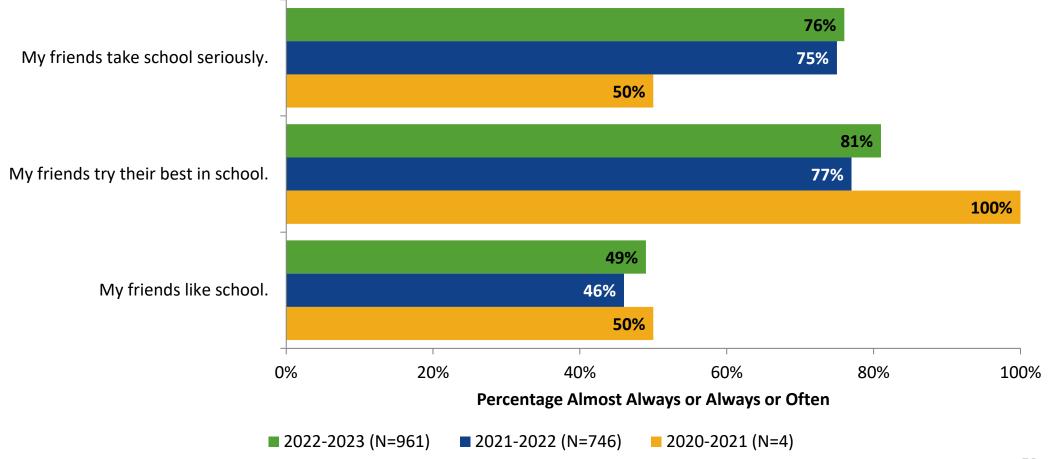

## **Perceptions of Peers**

How frequently do you feel the following statements are true?

## **Perceptions of Peers: Comparison Over Time**

How frequently do you feel the following statements are true?

<sup>28</sup> Answer options: Almost Always/Always, Often, Seldom, Rarely/Never

K12 Insight O