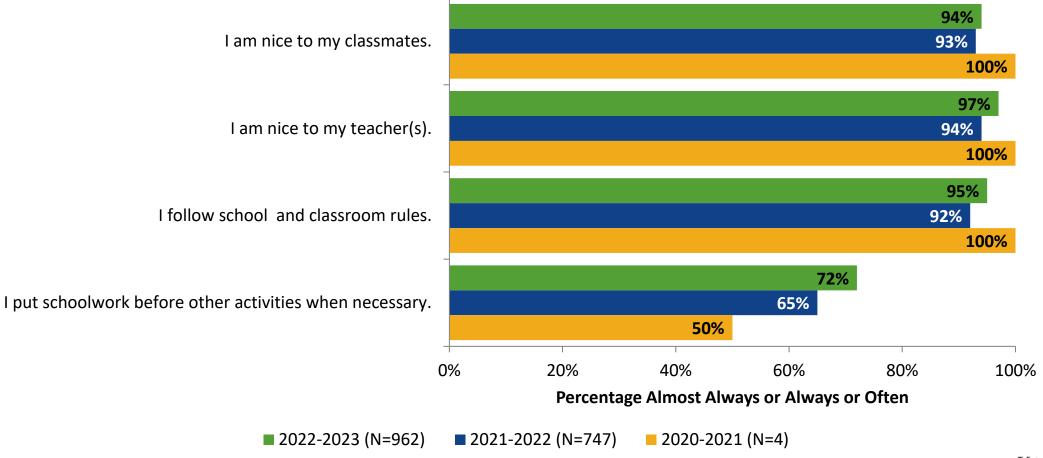

## **Self-Management: Comparison Over Time**

How frequently do you feel the following statements are true?

Answer options: Almost Always/Always, Often, Seldom, Rarely/Never

16