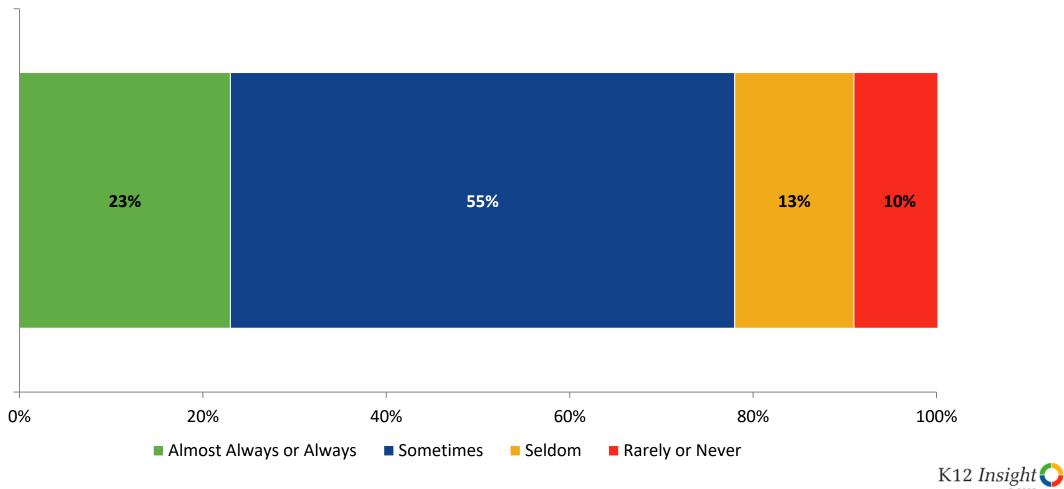

# **Class Experience**

How frequently do you feel the following statements are true?