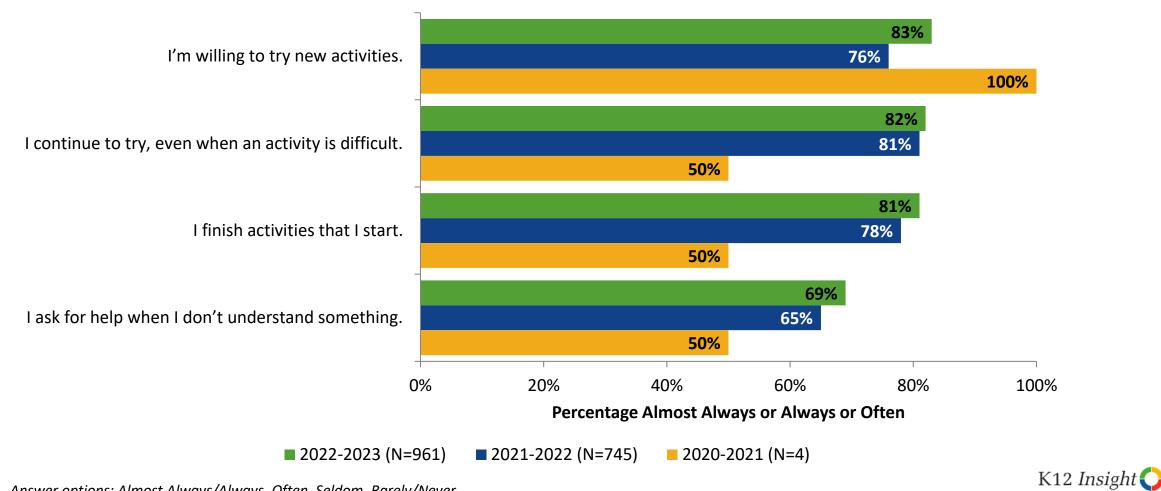

### Grit

How frequently do you feel the following statements are true?

## **Grit: Comparison Over Time**

How frequently do you feel the following statements are true?

© 202

18 Answer options: Almost Always/Always, Often, Seldom, Rarely/Never