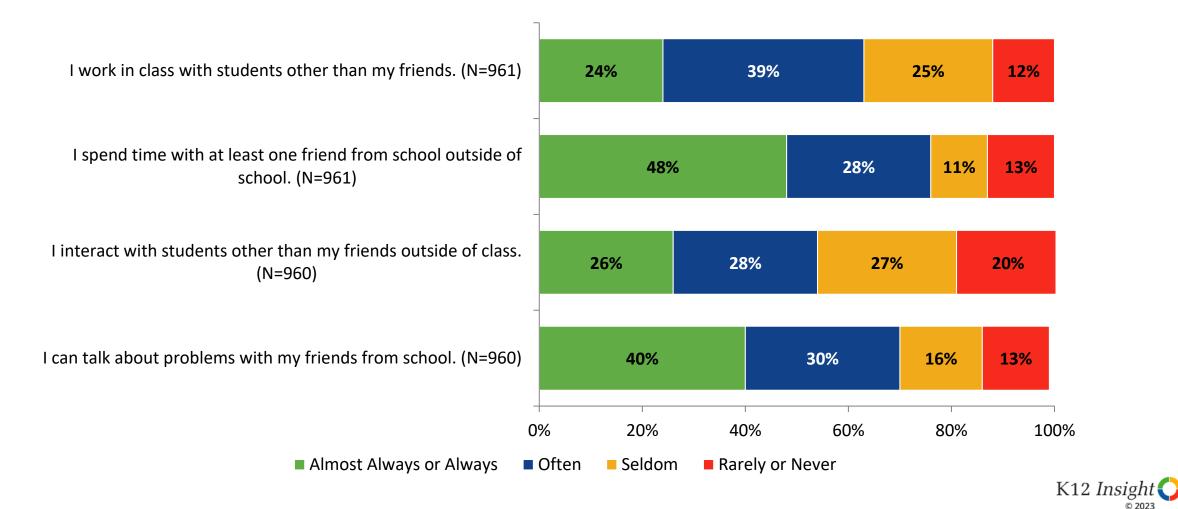

# **Relationships with Peers**

How frequently do you feel the following statement are true?