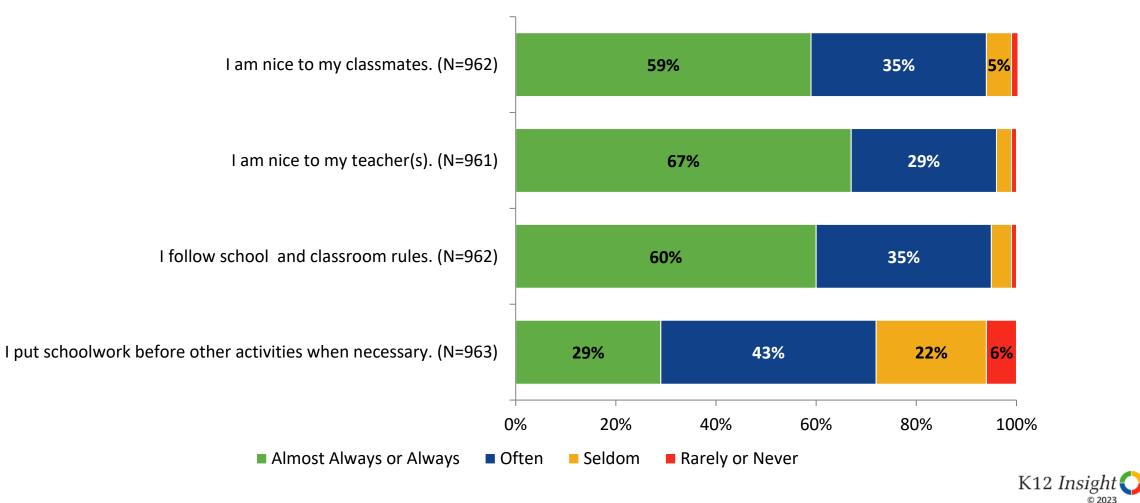

# **Self-Management**

How frequently do you feel the following statements are true?