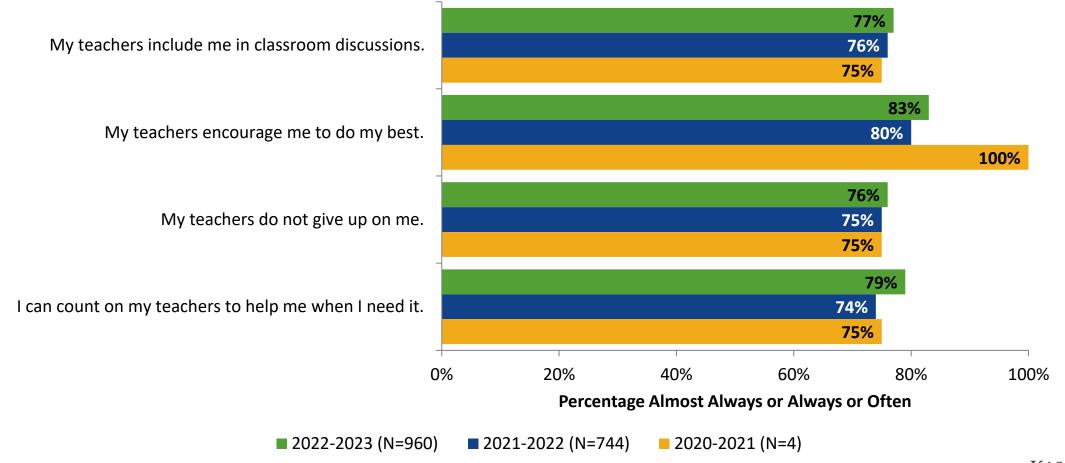

### **Relationships with Adults in School: Comparison Over Time**

How frequently do you feel the following statements are true?

Answer options: Almost Always/Always, Often, Seldom, Rarely/Never

30