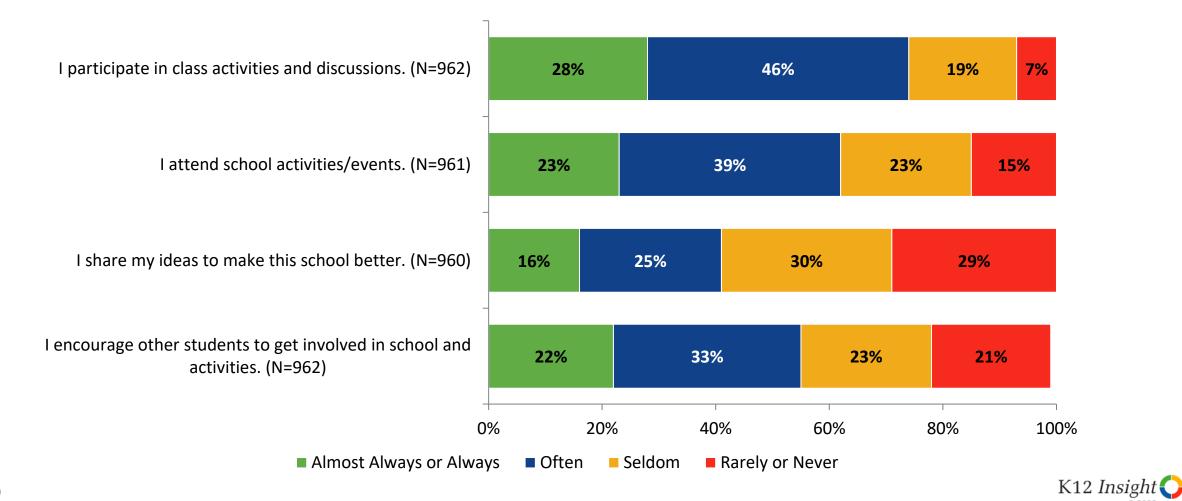

## **Relevance: Comparison Over Time**

How frequently do you feel the following statements are true?



Answer options: Almost Always/Always, Often, Seldom, Rarely/Never

14

K12 Insight 🔿

# **Self-Management**

How frequently do you feel the following statements are true?



## **Self-Management: Comparison Over Time**

How frequently do you feel the following statements are true?



Answer options: Almost Always/Always, Often, Seldom, Rarely/Never

16



### Grit

How frequently do you feel the following statements are true?



## **Grit: Comparison Over Time**

How frequently do you feel the following statements are true?



© 202

18 Answer options: Almost Always/Always, Often, Seldom, Rarely/Never

#### Involvement

How frequently do you feel the following statements are true?



#### **Involvement: Comparison Over Time**

How frequently do you feel the following statements are true?



Answer options: Almost Always/Always, Often, Seldom, Rarely/Never

20

K12 Insight 🔿

#### **Future Goals**

How frequently do you feel the following statements are true?



## **Future Goals: Comparison Over Time**

How frequently do you feel the following statements are true?



<sup>22</sup> Answer options: Almost Always/Always, Often, Seldom, Rarely/Never

K12 Insight 🔿

#### Acceptance

How frequently do you feel the following statements are true?



## **Acceptance: Comparison Over Time**

How frequently do you feel the following statements are true?



© 202

Answer options: Almost Always/Always, Often, Seldom, Rarely/Never

24

# **Relationships with Peers**

How frequentl