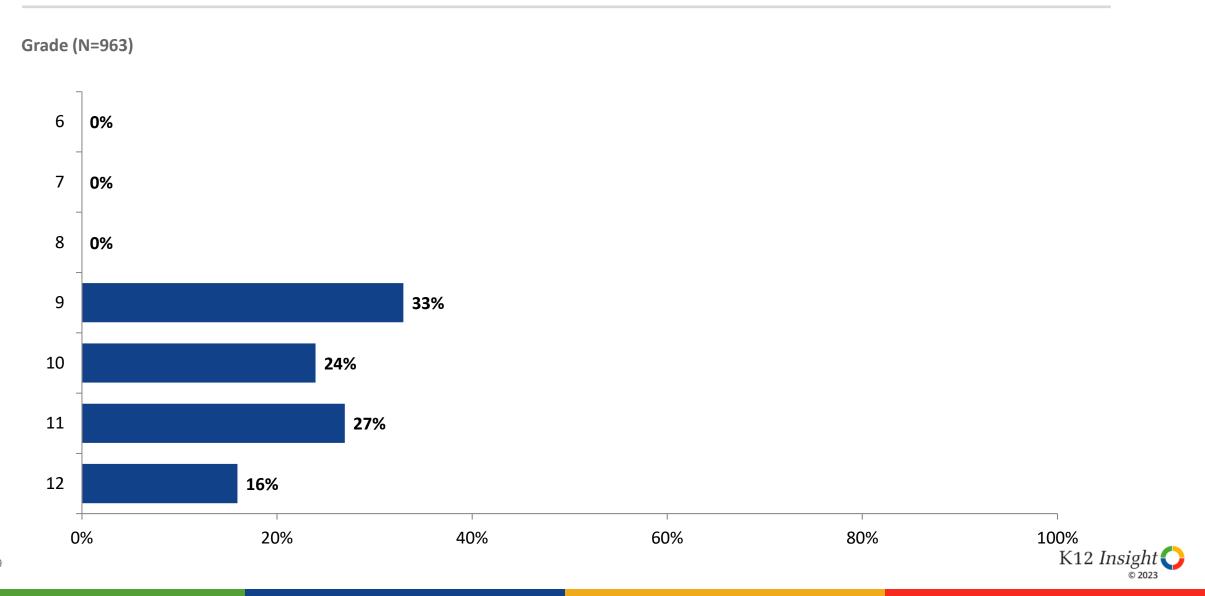

| Class Experience     |



# **After High School Plans**

Which of the following best describes your plans for after high school? (N=962)



## **Career Fields**

Which of the following career fields do you plan to pursue? (N=960)



# **Career Fields (Continued)**

Which of the following career fields do you plan to pursue? (N=960)



#### **Net Promoter Score**

If you had a family member or friend moving to the area, how likely are you to recommend your school to them? (N=893)



© 202

unequivocal opinion about their school or district.

36

#### **Impact on Net Promoter Score**

How do each of the following impact the score you gave above?



#### Impact on Net Promoter Score (Continued)

How do each of the following impact the score you gave above?



#### Grade



#### **End of Presentation**



Follow us on Twitter: @k12insight

www.k12insight.com