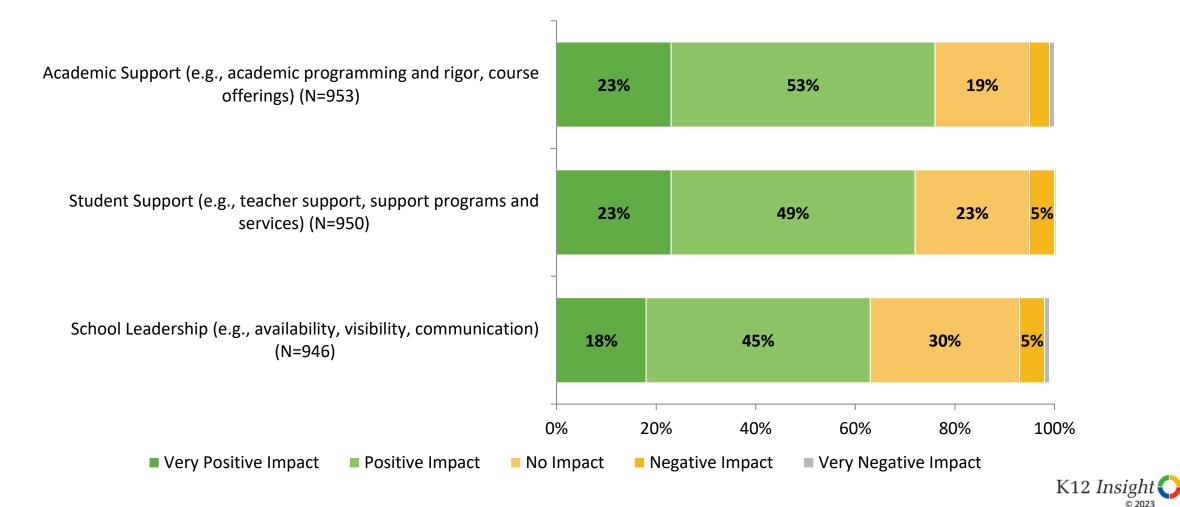

#### **Impact on Net Promoter Score**

How do each of the following impact the score you gave above?