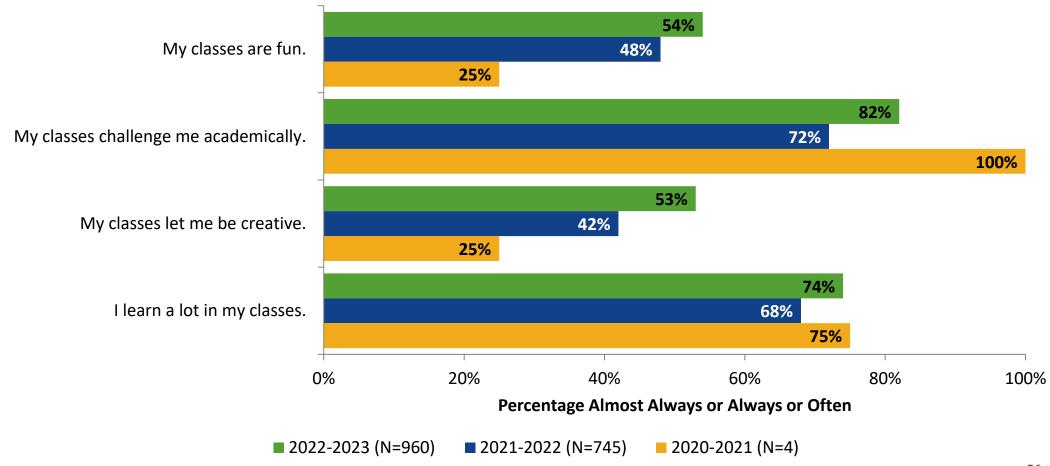

# **Class Experience: Comparison Over Time**

How frequently do you feel the following statements are true?

Answer options: Almost Always/Always, Often, Seldom, Rarely/Never

8

K12 Insight