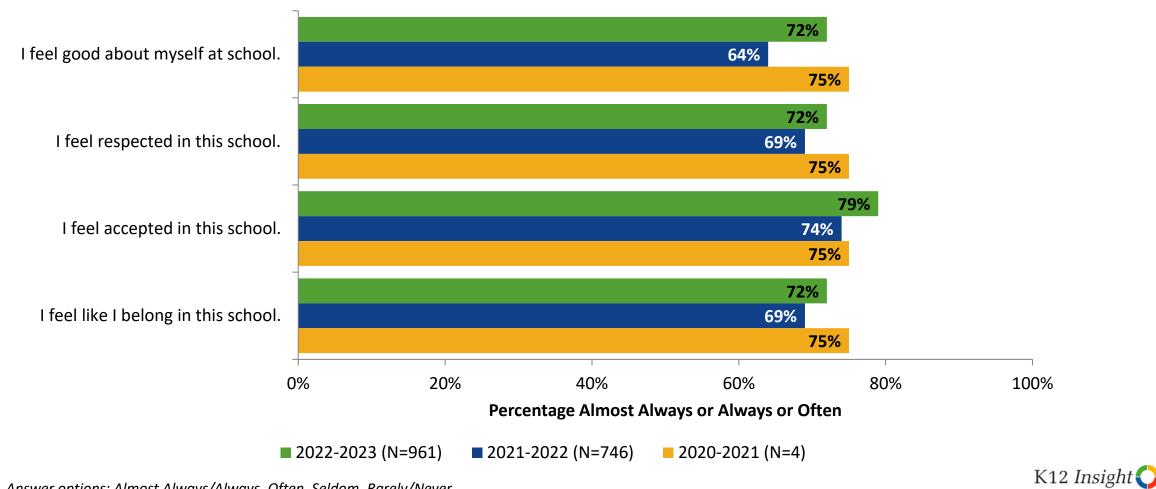

## **Acceptance: Comparison Over Time**

How frequently do you feel the following statements are true?

© 202

Answer options: Almost Always/Always, Often, Seldom, Rarely/Never

24