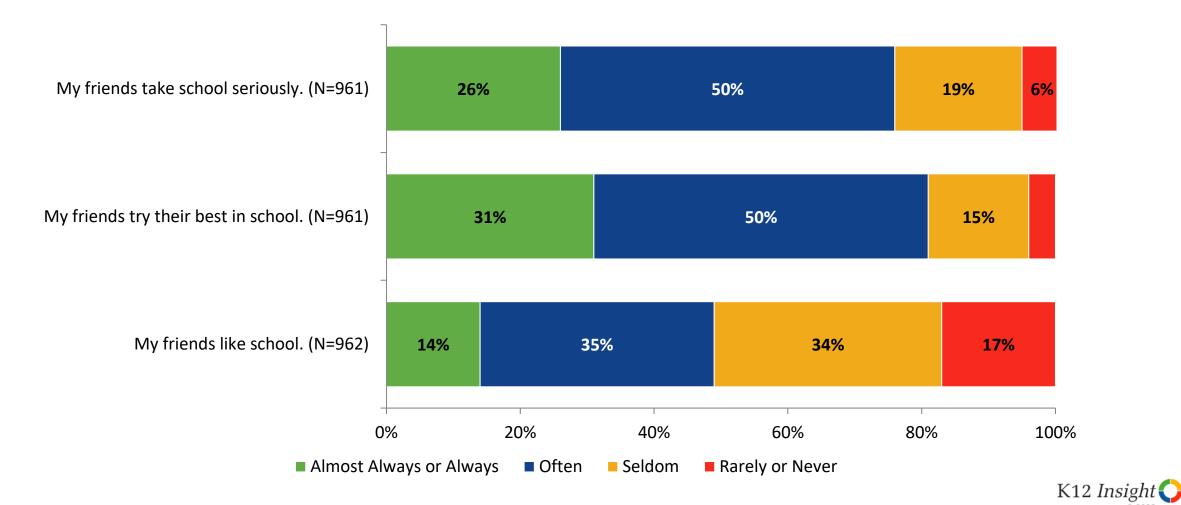

## **Perceptions of Peers**

How frequently do you feel the following statements are true?