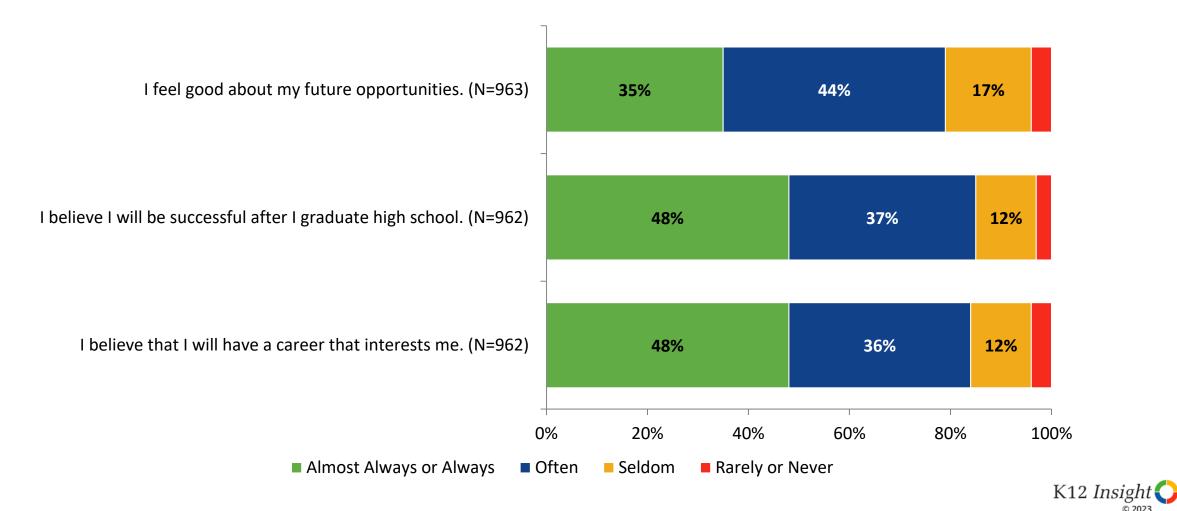

#### **Future Goals**

How frequently do you feel the following statements are true?