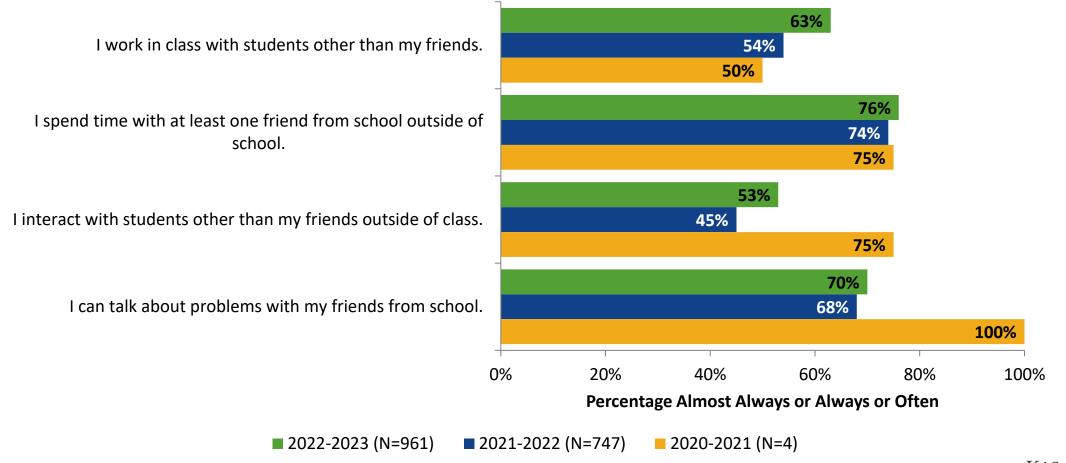

# **Relationships with Peers**

How frequently do you feel the following statement are true?

#### **Relationships with Peers: Comparison Over Time**

How frequently do you feel the following statement are true?

Answer options: Almost Always/Always, Often, Seldom, Rarely/Never

26

K12 Insight 🔿