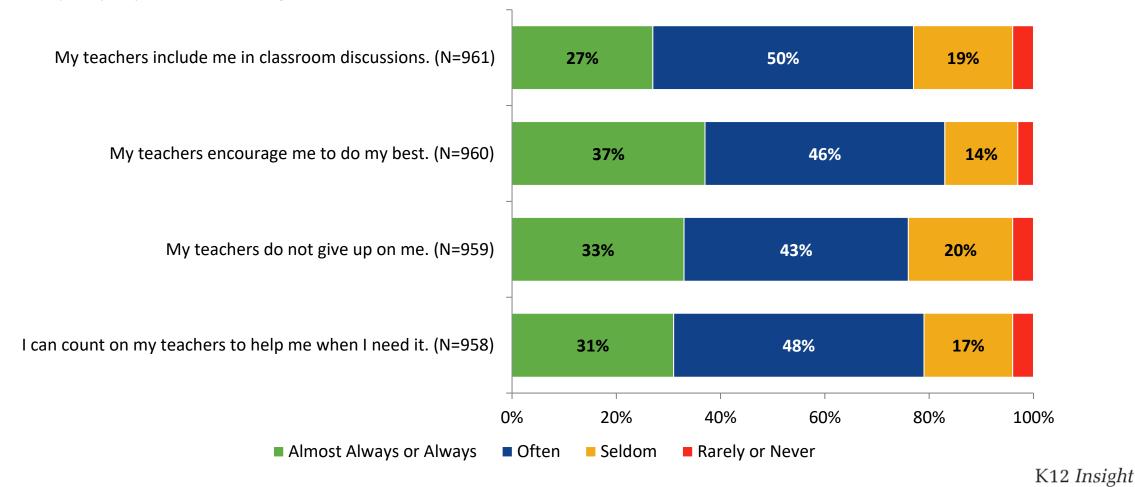

## **Relationships with Adults in School**

How frequently do you feel the following statements are true?