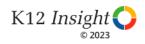

## **Relationships with Adults in School**

How frequently do you feel the following statements are true?

### **Relationships with Adults in School: Comparison Over Time**

How frequently do you feel the following statements are true?

Answer options: Almost Always/Always, Often, Seldom, Rarely/Never

30