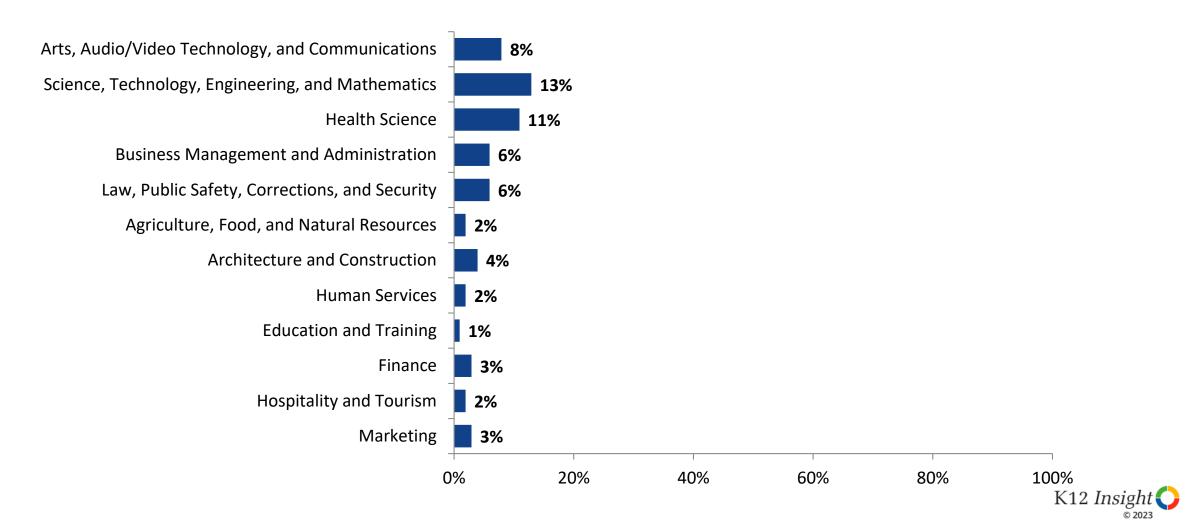

## **Career Fields**

Which of the following career fields do you plan to pursue? (N=960)